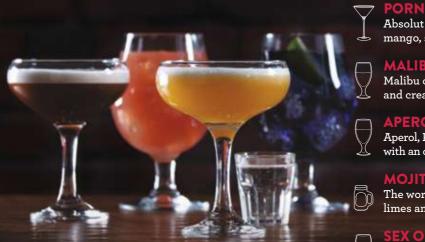

# COCKTAILS

# **ALL COCKTAILS**

2 for 1

**ALL DAY - EVERY DAY!** 

# **ALL COCKTAILS CONTAIN 50ML OF SPIRITS**

|   | Cherry Sourz, Blue Curacao topped with lemonade and a slice of lime                                                                 | 10.7 |
|---|-------------------------------------------------------------------------------------------------------------------------------------|------|
|   | BLUE LAGOON Smirnoff Red vodka, Blue Curacao topped with lemonade and a slice of orange                                             | £6.9 |
| T | <b>ESPRESSO MARTINI</b> Absolut Vanilia vodka and Tia Maria coffee liqueur shaken with cold brew coffee for that naughty pick-me-up | £7.9 |
|   | LONG ISLAND ICED TEA Smirnoff Red vodka, Gordon's gin, Bacardi Carta Blanca                                                         | £6.9 |

rum, Olmeca tequila and Cointreau topped up with

Pepsi Max and a squeeze of fresh lemon

PORNSTAR MARTINI
Absolut Vanilia vodka shaken with passion fruit and mango, served with a shot of fizz

MALIBU PIÑA COLADA
Malibu coconut rum shaken with pineapple, coconut and cream, served over ice

APEROL SPRITZ
Aperol, Prosecco and soda served over cubed ice with an orange slice

MOJITO
The world's favourite cocktail. Fresh Bacardi rum, crisp

Double Vodka
+ RED BULL SUGARFREE

Red Bull Energy also available. Price may vary £4.00